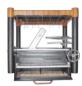

# ARGENTINE CHARCOAL GRILL

### Main features:

Height adjustable grates

Regulates cooking temperature.

#### Fire bricks

Help distribute heat uniformly and extend the life of the grill.

Firebox "brasero"

Lights up charcoal quicker.

6 grilling surfaces

Provides you the flexibility to grill all kinds of food and keep them warm at all times.

### Includes:

Swivel secondary grate

Swivel secondary griddle.

Stainless steel shovel & coal rake.

16 S shape meat hooks.

Height adjustable grilling basket