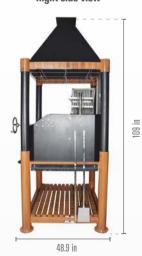

## Specifications:

| Main grilling area          | 504 square inches   | Dimensions in            | 109 H x 63W x 48.9 D | Minimum grate elevation | 1 inches |
|-----------------------------|---------------------|--------------------------|----------------------|-------------------------|----------|
| Secondary grilling area in2 | 880 square inches   | Grates materials         | Stainless steel 304  | Side table              | Attached |
| Total grilling area in2     | 1,384 square inches | Griddle material         | Stainless steel 304  | Front access door       | Yes      |
| Main body material          | Steel               | Meat hooks material      | Stainless steel 304  | Rear access door        | Yes      |
| Grates material             | Stainless steel 304 | Grilling basket material | Stainless steel 304  | Bottle opener           | Yes      |
| Weight lb                   | 658                 | Maximum grate elevation  | 12.9 inches          | Limited warranty        | 5 years  |

### Measurements:

Front view

**Back view** 

Right side view

Left side view

Visítanos