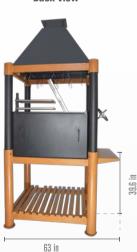

## Specifications:

| Main grilling area          | 504 square inches   | Dimensions in            | 109 H x 63W x 48.9 D | Minimum grate elevation | 1 inches |
|-----------------------------|---------------------|--------------------------|----------------------|-------------------------|----------|
| Secondary grilling area in2 | 880 square inches   | Grates materials         | Stainless steel 304  | Side table              | Attached |
| Total grilling area in2     | 1,384 square inches | Griddle material         | Stainless steel 304  | Front access door       | Yes      |
| Main body material          | Steel               | Meat hooks material      | Stainless steel 304  | Rear access door        | Yes      |
| Grates material             | Stainless steel 304 | Grilling basket material | Stainless steel 304  | Bottle opener           | Yes      |
| Weight lb                   | 658                 | Maximum grate elevation  | 12.9 inches          | Limited warranty        | 5 years  |

### Measurements:

Front view

**Back view** 

Right side view

Left side view

Visítanos