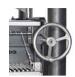

# ARGENTINE CHARCOAL GRILL

### Main features:



Height adjustable grates

Regulates cooking temperature.



#### Fire bricks

Help distribute heat uniformly and extend the life of the grill.



Firebox "brasero"

Lights up charcoal quicker.



6 grilling surfaces

Provides you the flexibility to grill all kinds of food and keep them warm at all times.

### Includes:



Swivel secondary grate

Swivel secondary griddle.

Stainless steel shovel & coal rake.

16 S shape meat hooks.

Height adjustable grilling basket

## Specifications:

| Main grilling area          | 504 square inches   | Dimensions in            | 109 H x 63W x 48.9 D | Minimum grate elevation | 1 inches |
|-----------------------------|---------------------|--------------------------|----------------------|-------------------------|----------|
| Secondary grilling area