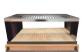

#### Fire bricks

Help distribute heat uniformly and extend the life of the grill.

Firebox "brasero"

Lights up charcoal quicker.

6 grilling surfaces

Provides you the flexibility to grill all kinds of food and keep them warm at all times.