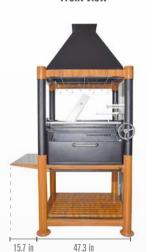

## Specifications:

| Main grilling area          | 504 square inches   | Dimensions in            | 109 H x 63W x 48.9 D | Minimum grate elevation | 1 inches |
|-----------------------------|---------------------|--------------------------|----------------------|-------------------------|----------|
| Secondary grilling area in2 | 880 square inches   | Grates materials         | Stainless steel 304  | Side table              | Attached |
| Total grilling area in2     | 1,384 square inches | Griddle material         | Stainless steel 304  | Front access door       | Yes      |
| Main body material          | Steel               | Meat hooks material      | Stainless steel 304  | Rear access door        | Yes      |
| Grates material             | Stainless steel 304 | Grilling basket material | Stainless steel 304  | Bottle opener           | Yes      |
| Weight lb                   | 658                 | Maximum grate elevation  | 12.9 inches          | Limited warranty        | 5 years  |

### Measurements:

Front view

**Back view** 

Right side view

Left side view

Visítanos